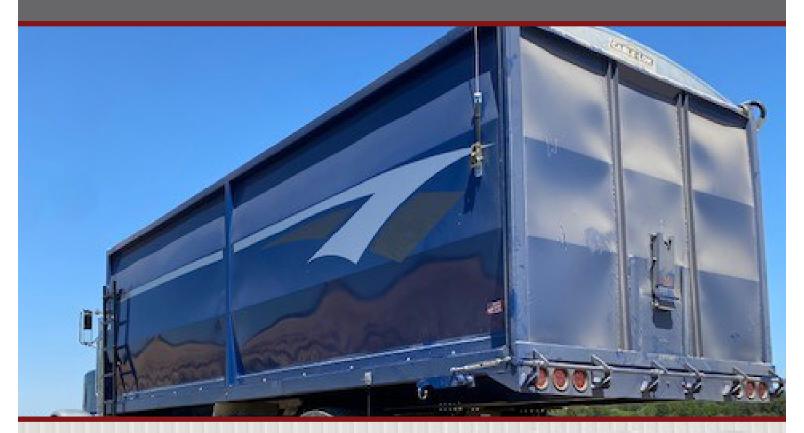

### **OPTIONS AND STYLES**

- Combo unit beds with removable sides
- Unibody (complete unit)
- Manual latch system
- Air latch system
- Ladder
- Center slide gate
- Tailgate with cargo door
- Manual tarp
- Electric tarp
- All beds are built with 3/16 flooring, 11 gauge side panels

All beds are sold with Shur-co tarps