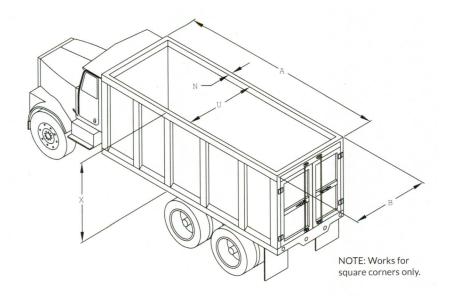

## VALLE BROS. BOX DETAILS

CORRECT PHYSICAL MEASUREMENTS ARE ESSENTIAL FOR PROPER TARP FIT. PROVIDE ALL REQUESTED INFORMATION OR YOUR ORDER MAY BE DELAYED. **DO NOT** USE UNIVERSAL BOX SIZES. ALWAYS USE ACTUAL MEASUREMENTS.

#### **BOX DIMENSIONS**

| Α             | _UPPER BOX LENGTH              |
|---------------|--------------------------------|
| В             | _UPPER BOX WIDTH               |
| N             | _TOP RAIL WIDTH                |
| U             | LINSIDE BOX WIDTH              |
| X             | OUTSIDE BOX HEIGHT FROM GROUND |
| TAPP COLOP(S) |                                |