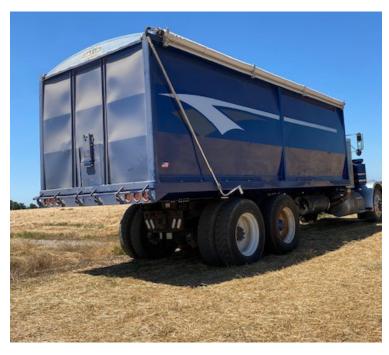

### **OPTIONS AND STYLES**

- Combo unit beds with removable sides
- Unibody (complete unit)
- Manual latch system
- Air latch system
- Ladder
- Center slide gate
- Tailgate with cargo door
- Manual tarp
- Electric tarp
- All beds are built with 3/16 flooring, 11 gauge side panels

All beds are sold with Shur-co tarps