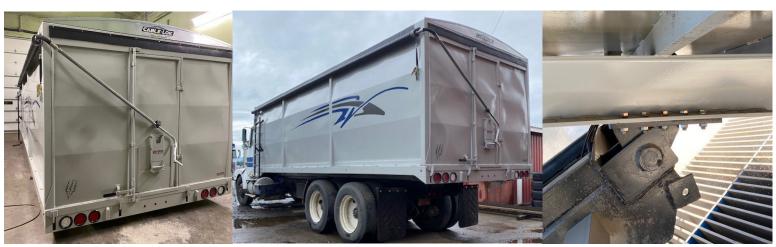

# FARM BODY TRUCK BEDS

### **OPTIONS AND STYLES**

- Combo unit beds with removable sides
- Unibody (complete unit)
- Manual latch system
- Air latch system
- Ladder
- Center slide gate
- Tailgate with cargo door
- Manual tarp
- Electric tarp
- All beds are built with 3/16 flooring, 11 gauge side panels

All beds are sold with Shur-co tarps