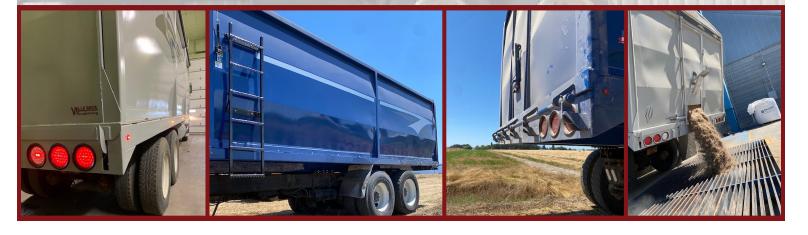

### **OPTIONS AND STYLES**

- Combo unit beds with removable sides
- Unibody (complete unit)
- Manual latch system
- Air latch system
- Ladder
- Center slide gate
- Tailgate with cargo door
- Manual tarp
- Electric tarp
- All beds are built with 3/16 flooring, 11 gauge side panels

All beds are sold with Shur-co tarps